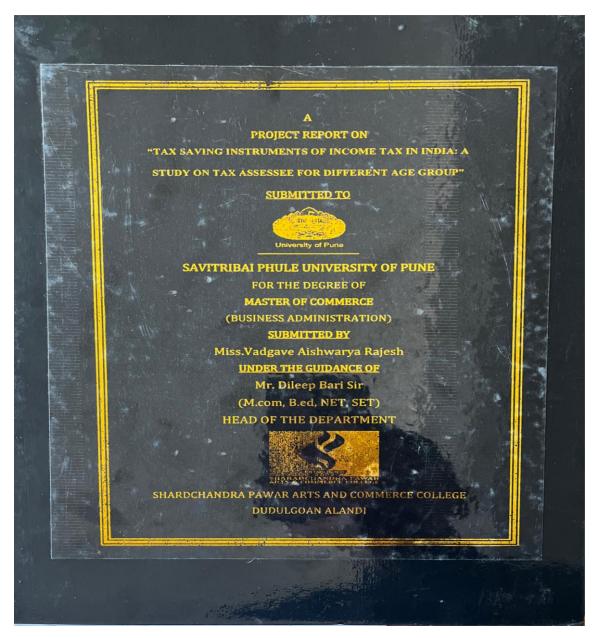

#### Sharadchandra Pawar Arts and Commerce College Dudulgaon, (Alandi) Pune-412105

| 8  | Lokhande Dnyaneshwar Lakshman | A Company analysis M. J balancesheet kud Bank                        | 6 Months | Alandi Pune. |
|----|-------------------------------|----------------------------------------------------------------------|----------|--------------|
| 9  | Mane Monali Chandrakant       | A Study of the various loans scheme of HDFC Bank salutation          | 6 Months | Alandi Pune. |
| 10 | Nitnaware tejashri Balu       | A Study of non -performing assets in bank of Maharashtra             | 6 Months | Alandi Pune. |
| 11 | Parate Pankaj Tukaram         | A Study of retail loans with reference to 'union bank of india '     | 6 Months | Alandi Pune. |
| 12 | Patil snehal Ramchandra       | A Study to tax saving inshuments                                     | 6 Months | Alandi Pune. |
| 13 | Pawar Pravin dattatray        | A Study of effective of treaninng among the employ SBI               | 6 Months | Alandi Pune. |
| 14 | Tapkir Gauri Sandip           | To Study technical analysis with the help of candlestick chart       | 6 Months | Alandi Pune. |
| 15 | Walture Amit Babasaheb        | A Study of financial statement of analysis for customer satisfaction | 6 Months | Alandi Pune. |
| 16 | Rathod Sushen Babusing        | An analysis approach towards balancesheet                            | 6 Months | Alandi Pune. |
| 17 | Vadgave Aishwarya Rajesh      | Tax saving instruments of income tax in india through scheduling     | 6 Months | Alandi Pune. |