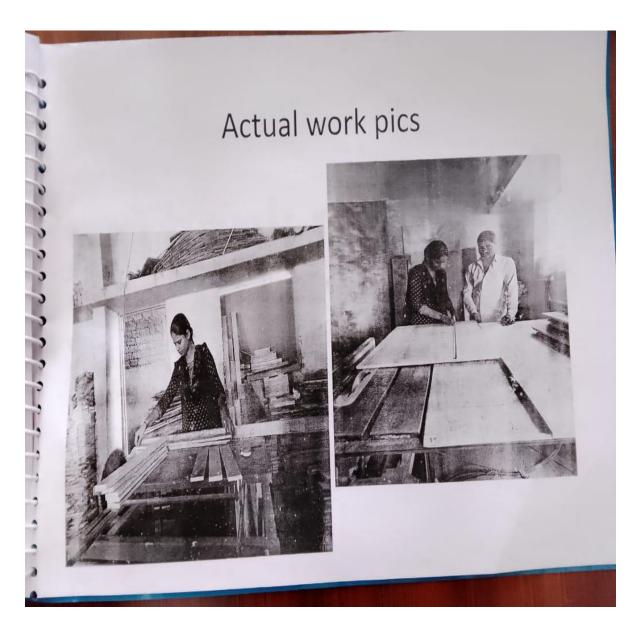

#### **INDEX**

| Sr.No | Details                                                      | Page No |
|-------|--------------------------------------------------------------|---------|
| 1     | Students project list with title, duration and place of work | 2-25    |
| 2     | Students Signature List                                      | 26-40   |
| 3     | Project Guidelines                                           | 41-54   |
| 4     | Permission Letters                                           | 55-58   |
| 5     | Sample Photograph                                            | 59-62   |
| 6     | Project Work Completion Certificate                          | 63-71   |
| 7     | Sample Project Copies                                        | 72-136  |
| 8     | Field Work Photos & Students Sign List                       | 137-145 |