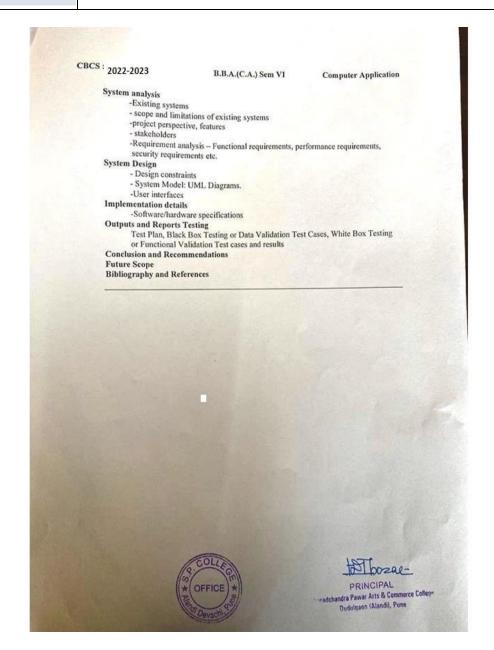

### 1.3 - Curriculum Enrichment

1.3.2 Percentage of Students Undertaking Project work / field work / internship (Data for latest Completed Academic year) - 2022-23