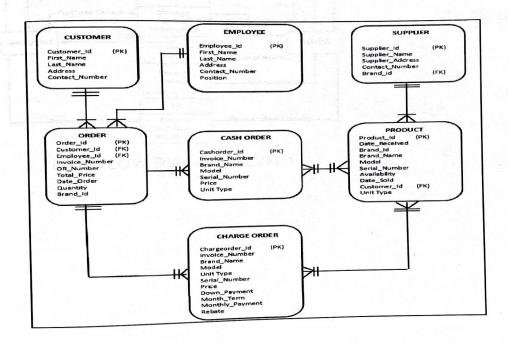

| System Analysis And Design         |
| 7.1            | • E-R Diagram                      |
| 7.2            | Data Flow Diagram                  |
| 7.3            | Use Case Diagram                   |
| 7.4            | Sequence Diagram                   |
| 7.5            | Class Diagram                      |
| 8 3 4 6 6      | Reports                            |
| 8.1            | Input /Output Screen               |
| 9              | Future Enhancement                 |
| 10             | CONCLUSION                         |
| MRC11          | BIBLOGRAPHY                        |







#### Sharadchandra Pawar Arts and Commerce College Dudulgaon, (Alandi) Pune-412105

(Affiliated to Savitribai Phule Pune University, Recognised by Govt. of Maharashtra)



# DIAGRAM ER DIAGRAM









# **Sharadchandra Pawar Arts and Commerce College**

Dudulgaon, (Alandi) Pune-412105 (Affiliated to Savitribai Phule Pune University, Recognised by Govt. of Maharashtra)



# **REPORTS** INPUT/OUTPUT SCREEN







# Sharadchandra Pawar Arts and Commerce College

Dudulgaon, (Alandi) Pune-412105

(Affiliated to Savitribai Phule Pune University, Recognised by Govt. of Maharashtra)





Academic Year 2022-23

T.Y.B.B.A ( C.A ) SEM -V

**Project Based Learning** 







#### Sharadchandra Pawar Arts and Commerce College Dudulgaon, (Alandi) Pune-412105

(Affiliated to Savitribai Phule Pune University, Recognised by Govt. of Maharashtra)





Savitribai Phule Pune University 2022-2023

Project Report On

"ID CARD GENERATOR "

Shri Gajanan Maharaj Shikshan Prasarak Mandal's

Sharadchandra